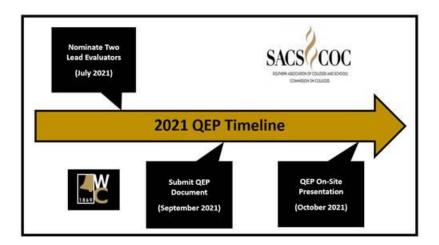

The following reports were presented to the Board:

- Guided Pathways Update/Numbers with Heart/Quality Enhancement Plan (QEP) submitted by Michael Endy, vice president for instruction and student affairs, and presented by Adam Finley, executive dean of student affairs
- Demand Study Update submitted by Michael Endy, vice president of instruction and student affairs
   CFO Update presented by Dr. Andra R. Cantrell, executive vice president for financial & administrative affairs